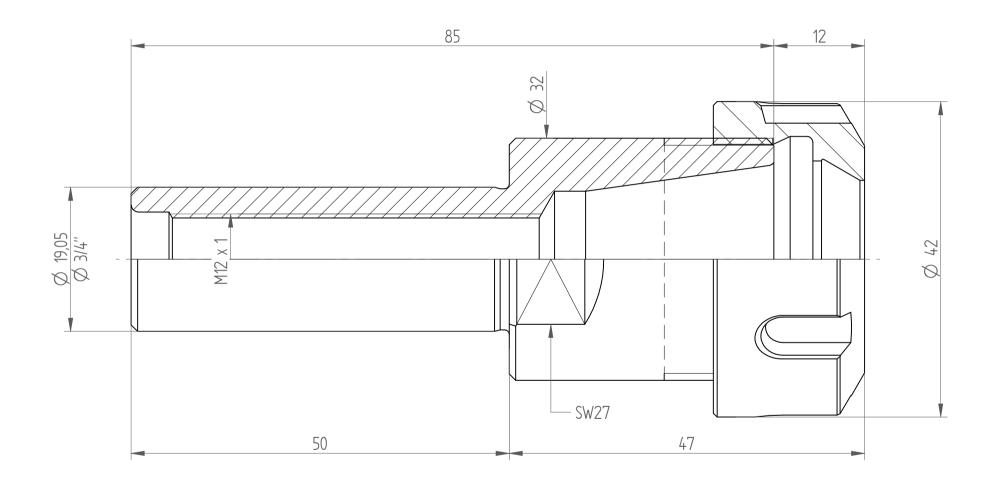

REGO-FIX AG Obermattweg 60 4456 Tenniken / Switzerland

Phone +41 61 976 14 66 Fax +41 61 976 14 14 www.rego-fix.com This is a non-controlled copy. All information given herein is subject to change without notice  ${\sf N}$ 

The information given herein has been carefully checked and is believed to be correct. REGO-FIX, however, assumes no responsibility or liability for any errors, inaccuracies or omissions that may appear in this drawing

This document is subject to copyright laws. No part of this document may be reproduced or transmitted in any form or any means, electronic or mechanic, for any purpose, without the express written permission of REGO-FIX

Type: CYL3/4"x050\_ER25

Part No. : **261912521**Date : 09.02.2015

Scale: 2: